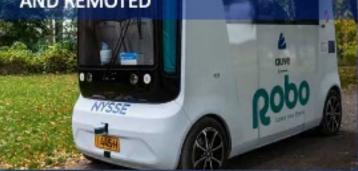

ANDROID AUTOMOTIVE
DEVELOPMENT AT WARP SPEED,
UNIKIE

CROSSING THE LAST-MILE WITH A
SELF-DRIVING BUS IN TAMPERE, VTT
AND REMOTED

FUTURE MOBILITY
FINLAND
www.futuremobilityfinland.fi