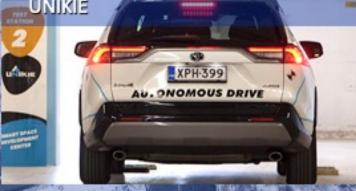

ANDROID AUTOMOTIVE
DEVELOPMENT AT WARP SPEED,
UNIKIE

CROSSING THE LAST-MILE WITH A
SELF-DRIVING BUS IN TAMPERE, VTT
AND REMOTED

FUTURE MOBILITY
FINLAND
www.futuremobilityfinland.fi